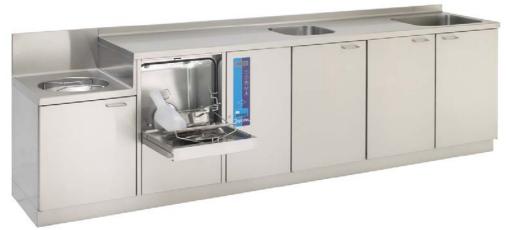

## MEIKO SAN 29 BW / TopLine 40

Combined sluice unit with slop sink and cleaning and disinfection appliance. The large unit with an ideal length and ideal basin dimensions. All cleaning tasks are optimally combined into a single unit.