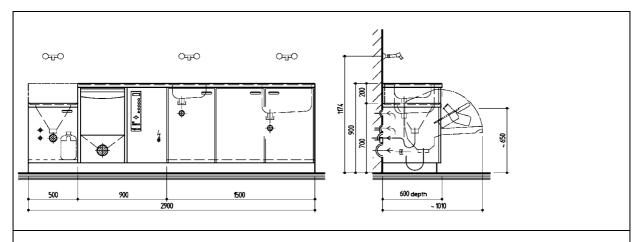

## **Technical data**

Cold water : R ½ ", 5 -25 °C

Flow : > 18 ltr/min.
Flow pressure : > 1 bar

D 1/ " 45 00 0

Hot water : R  $\frac{1}{2}$  ", 45 -60 °C Flow : > 18 ltr/min.

Flow pressure : >1 bar

Outlet pipe : DN 100

Electrical installation : 3N PE ~ 400V, 50 Hz, 4.6 kW

Alternatively:

Electrical installation : 1N PE ~ 230V, 50 Hz, 2.8 kW

Workplace-related

emission

value LpA : 50 dB

We reserve the right to make technical changes as part of product improvements.