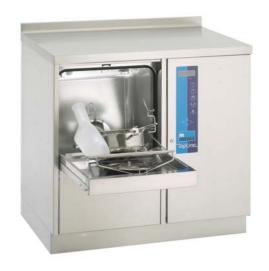

## **MEIKO TopLine 40**

Cleaning and disinfecting appliance as a cabinet model.

Cabinet model fitting under a work surface. The ideal addition to an existing cabinet model. The appliance has a large, built-in work and storage surface.