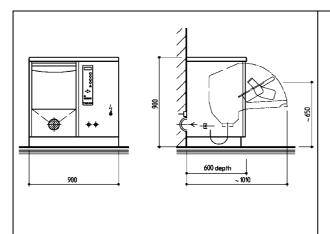

## **Technical data**

 $\begin{array}{lll} \mbox{Cold water} & : \mbox{ R $1\!\!/\!_2$ ", 5 -25 °C} \\ \mbox{Flow} & : > 18 \mbox{ ltr/min.} \\ \mbox{Flow pressure} & : > 1 \mbox{ bar} \\ \end{array}$ 

Hot water : R  $\frac{1}{2}$  ", 45 -60 °C Flow : > 18 ltr/min. Flow pressure : >1 bar

Outlet pipe : DN 100

Electrical installation : 3N PE ~ 400V, 50 Hz, 4.6 kW

Alternatively:

Electrical installation: 1N PE ~ 230V, 50 Hz, 2.8 kW